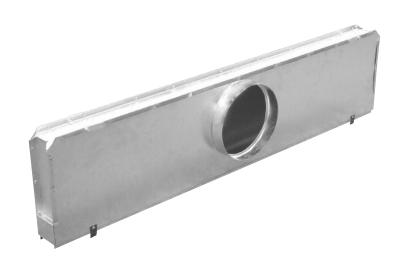

### (I) Adds Internal Insulation.

The Advanced Air FLP Series engineered plenum boots are designed specifically for the FLH and FLV Series FlowLine<sup>™</sup> Linear diffuser. These plenums are factory fabricated and tested to provide the engineer with proven catalogue performance and the installing contractor with a labour saving, cost effective unit that provides for a fast correct fit and easy on-site installation. FLP Series plenums are shipped loose from the factory. Uninsulated and insulated versions are available.

FLP Series plenums are available in two basic styles to suit the installation method. A straight leg version with spring clips is supplied for direct attachment to the FlowLine™ diffuser neck. The diffuser and plenum are installed and attached directly to the ceiling structure prior to installation of the drywall or acoustic suspension ceiling and tiles. Plenums are supplied as standard with hanger tabs. A hemmed leg version is available when it is desired to install the FlowLine™ diffuser after the hard gypsum board/drywall ceiling. The diffuser requires a frame/border style which includes a factory supplied concealed mounting bracket. The diffuser simply slides up through the ceiling opening until the mounting straps locate in the hem and is then secured through the slot face using the fastening screws supplied.