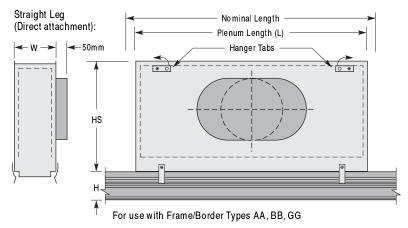

FLP Series plenums are available in two basic styles to suit the installation method. A straight leg version with spring clips is supplied for direct attachment to the FlowLine™ diffuser neck. The diffuser and plenum are installed and attached directly to the ceiling structure prior to installation of the drywall or acoustic suspension ceiling and tiles. Plenums are supplied as standard with hanger tabs. A hemmed leg version is available when it is desired to install the FlowLine™ diffuser after the hard gypsum board/drywall ceiling. The diffuser requires a frame/border style which includes a factory supplied concealed mounting bracket. The diffuser simply slides up through the ceiling opening until the mounting straps locate in the hem and is then secured through the slot face using the fastening screws supplied.

#### **Dimensional Data (mm)**

| Nominal<br>Length | Actual Plenum Length (L) For Frame / Border Type |          | Available Inlet Sizes                            |                        |
|-------------------|--------------------------------------------------|----------|--------------------------------------------------|------------------------|
| Lengui            | AA, BB, GG                                       | AAC, BBC | 1 Slot                                           | 2 Slot                 |
| 600               | 517                                              | 600      | 150, 200<br>Round<br>250, 300,<br>350 Flat Oval* | 150, 200,<br>250, 300, |
| 750               | 667                                              | 750      |                                                  |                        |
| 900               | 818                                              | 900      |                                                  |                        |
| 1200              | 1118                                             | 1200     |                                                  |                        |
| 1500              | 1417                                             | 1500     |                                                  |                        |

| Diamouna        | Width (W) for Frame / Border Type Noted |        |          |        |  |
|-----------------|-----------------------------------------|--------|----------|--------|--|
| Plenum<br>Model | AA, BB, GG                              |        | AAC, BBC |        |  |
|                 | 1 Slot                                  | 2 Slot | 1 Slot   | 2 Slot |  |
| FLP(I)10        | 70                                      | 133    | 89       | 152    |  |
| FLP(I)15        | 95                                      | 184    | 114      | 203    |  |
| FLP(I)20        | 121                                     | 235    | 140      | 254    |  |
| FLP(I)25        | 146                                     | 286    | 165      | 305    |  |
| FLP(I)30        | 171                                     | 337    | 191      | 356    |  |