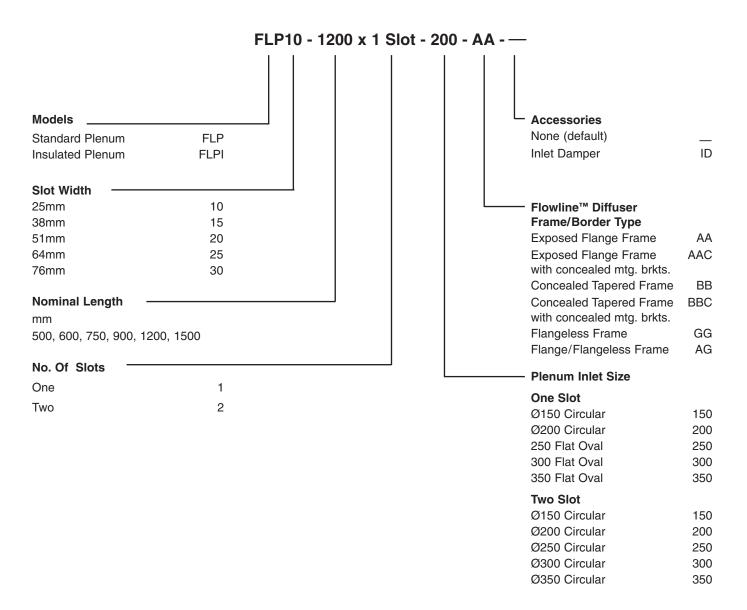

# **How To Specify or To Order**

(Show complete Model Number and Size, unless "Default" is desired)