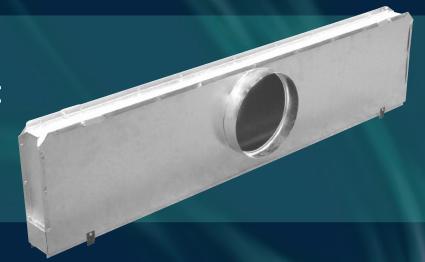

### (I) Adds Internal Insulation.

The Advanced Air FLP Series engineered plenum boots are designed specifically for the FLH and FLV Series FlowLine<sup>™</sup> Linear diffuser. These plenums are factory fabricated and tested to provide the engineer with proven catalogue performance and the installing contractor with a labour saving, cost effective unit that provides for a fast correct fit and easy on-site installation. FLP Series plenums are shipped loose from the factory. Uninsulated and insulated versions are available.

FLP Series plenums are available in two basic styles to suit the installation method. A straight leg version with spring clips is supplied for direct attachment to the FlowLine™ diffuser neck. The diffuser and plenum are installed and attached directly to the ceiling structure prior to installation of the drywall or acoustic suspension ceiling and tiles. Plenums are supplied as standard with hanger tabs. A hemmed leg version is available when it is desired to install the FlowLine™ diffuser after the hard gypsum board/drywall ceiling. The diffuser requires a frame/border style which includes a factory supplied concealed mounting bracket. The diffuser simply slides up through the ceiling opening until the mounting straps locate in the hem and is then secured through the slot face using the fastening screws supplied.