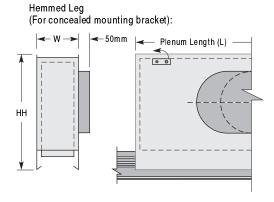

FLP Series plenums are available in two basic styles to suit the installation method. A straight leg version with spring clips is supplied for direct attachment to the FlowLine™ diffuser neck. The diffuser and plenum are installed and attached directly to the ceiling structure prior to installation of the drywall or acoustic suspension ceiling and tiles. Plenums are supplied as standard with hanger tabs. A hemmed leg version is available when it is desired to install the FlowLine™ diffuser after the hard gypsum board/drywall ceiling. The diffuser requires a frame/border style which includes a factory supplied concealed mounting bracket. The diffuser simply slides up through the ceiling opening until the mounting straps locate in the hem and is then secured through the slot face using the fastening screws supplied.

For use with Frame/Border Types AAC, BBC

Plenum Height (HH): One Slot 300mm, Two Slot 450mm

Plenum Height (HS): One Slot 250mm, Two Slot 400mm